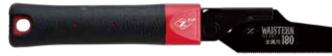

## WAISTERN 180 **METAL**

| Ideal for cutting Iron gutters, Iron pipes,<br>Copper, Aluminium, Lead pipes and frames etc. |       | 352mm Black oxide finished blade Bi-metal saw blade with great toughness |     | Thickness / 0.7mm<br>Kerf / 1.0mm<br>Pitch / 1.41mm (18 TPI<br>Length / 175 mm<br>High speed steel teeth |
|----------------------------------------------------------------------------------------------|-------|--------------------------------------------------------------------------|-----|----------------------------------------------------------------------------------------------------------|
| CODE                                                                                         | ITEM  | BOX                                                                      | CAI | RTON                                                                                                     |
| 15212                                                                                        | SAW   | 6                                                                        |     | 36                                                                                                       |
| 15010                                                                                        | PLADE | 24                                                                       | 2   | 000                                                                                                      |