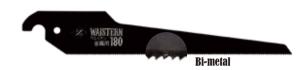

## WAISTERN 180 **METAL**

| Ideal for cutting Iron gutters, Iron pipes,<br>Copper, Aluminium, Lead pipes and frames etc. |       | 352mm Black oxide finished blade Bi-metal saw blade with great toughness |     | Thickness / 0.7mm<br>Kerf / 1.0mm<br>Pitch / 1.41mm (18 TPI<br>Length / 175 mm<br>High speed steel teeth |
|----------------------------------------------------------------------------------------------|-------|--------------------------------------------------------------------------|-----|----------------------------------------------------------------------------------------------------------|
| CODE                                                                                         | ITEM  | BOX                                                                      | CAI | RTON                                                                                                     |
| 15212                                                                                        | SAW   | 6                                                                        |     | 36                                                                                                       |
| 15010                                                                                        | PLADE | 24                                                                       | 2   | 000                                                                                                      |