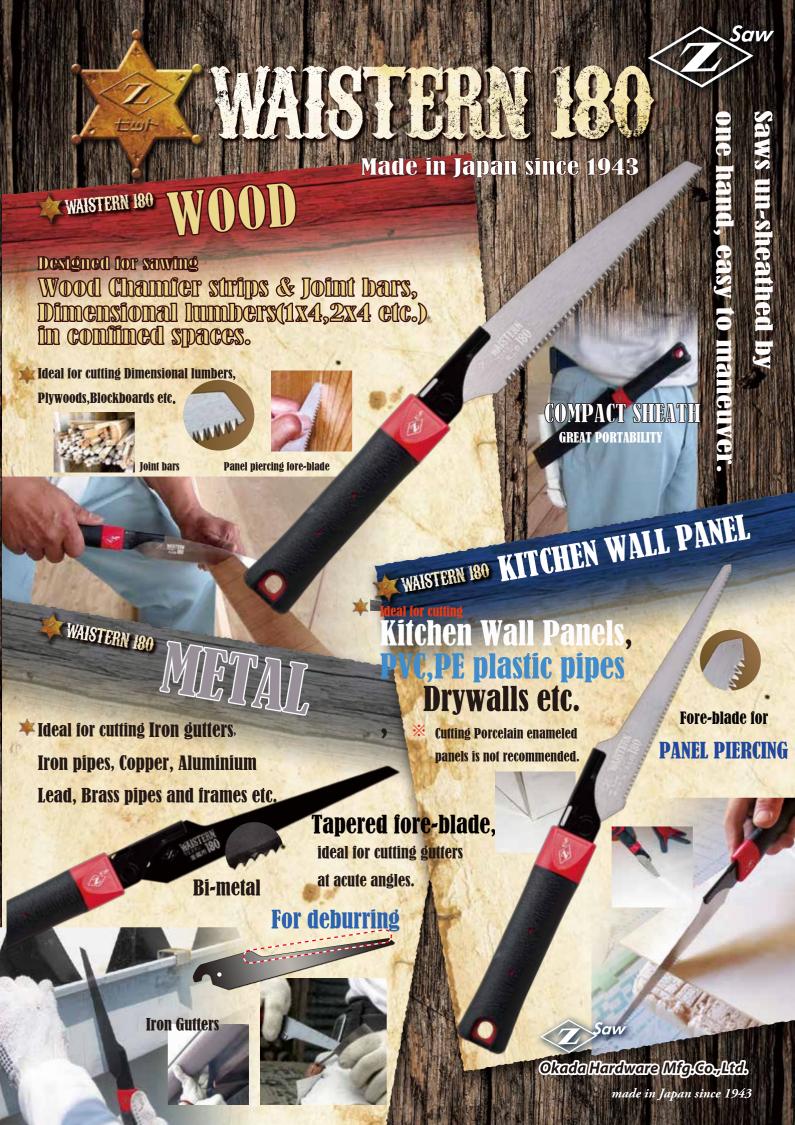

## WAISTERN 180 WOOD

Impulse Hardened strong teeth Electro-less Ni-P plated blade 180mm Length in confined spaces. ITEM CODE CARTON **BOX** 15210 6 36 SAW **BLADE** 15211 24 288