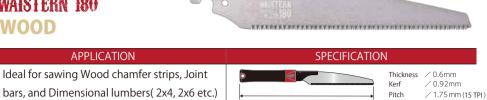

## WAISTERN 180 WOOD

Impulse Hardened strong teeth Electro-less Ni-P plated blade 180mm Length in confined spaces. ITEM CODE CARTON **BOX** 15210 6 36 SAW **BLADE** 15211 24 288