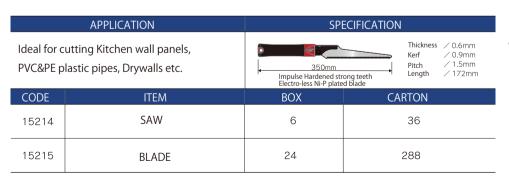

## WAISTERN 180

KITCHEN WALL PANEL

nce the saw teeth are very sharp, we recommend that you wear loves or wrap the blade with a rag or towel when replacing the

URL: http://z-saw.co.jp/en/ E-mail: sales1@z-saw.co.jp Post code: 673-0404