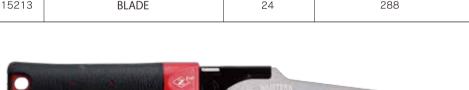

## WAISTERN 180 WOOD

Impulse Hardened strong teeth Electro-less Ni-P plated blade 180mm Length in confined spaces. ITEM CODE CARTON **BOX** 15210 6 36 SAW **BLADE** 15211 24 288