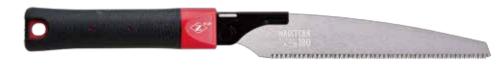

## WAISTERN 180 WOOD

Impulse Hardened strong teeth Electro-less Ni-P plated blade 180mm Length in confined spaces. ITEM CODE CARTON **BOX** 15210 6 36 SAW **BLADE** 15211 24 288