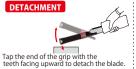

|
| 15212                                                                                        | SAW   | 6                                                                        |     | 36                                                                                                       |
| 15010                                                                                        | PLADE | 24                                                                       | 2   | 000                                                                                                      |





## WAISTERN 180

KITCHEN WALL PANEL







nce the saw teeth are very sharp, we recommend that you wear loves or wrap the blade with a rag or towel when replacing the











URL: http://z-saw.co.jp/en/ E-mail: sales1@z-saw.co.jp Post code: 673-0404

561 Omura, Miki-city, Hyogo, Japan