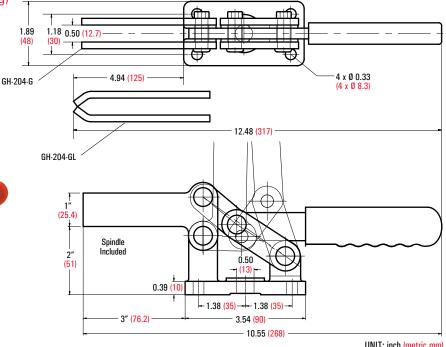

## Series 204-G

GH-204-GB

GH-204-GBLH

- Holding Capacity: 1,400 lbs. (636 kg)
- Weight: 2.69 lbs. (1,220 g)
- Bar opens: 91°, Handle 94°
- Spindle Supplied: GH-SA-12300

## Heavy Duty Model

This clamp has five mounting holes on the cast iron base. Constructed with extra thick plate stock with hardened ground pins and bushings for smooth action and long life.

| Model     | Description                        |  |  |  |
|-----------|------------------------------------|--|--|--|
| GH-204-G  | Open Bar, Ductile Iron Base        |  |  |  |
| GH-204-GL | Long Closed Bar, Ductile Iron Base |  |  |  |