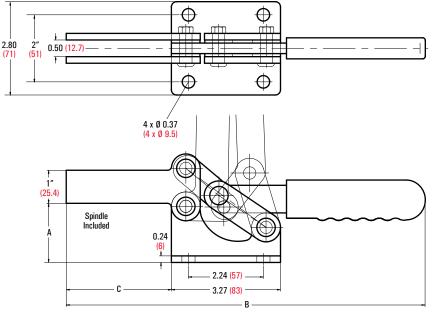

## Series 204-G

GH-204-GB

GH-204-GBLH

- Holding Capacity: 1,400 lbs. (636 kg)
- Weight: 2.69 lbs. (1,220 g)
- Bar opens: 91°, Handle 94°
- Spindle Supplied: GH-SA-12300

## Heavy Duty Model

This clamp has five mounting holes on the cast iron base. Constructed with extra thick plate stock with hardened ground pins and bushings for smooth action and long life.

| Model     | Description                        |  |  |  |
|-----------|------------------------------------|--|--|--|
| GH-204-G  | Open Bar, Ductile Iron Base        |  |  |  |
| GH-204-GL | Long Closed Bar, Ductile Iron Base |  |  |  |